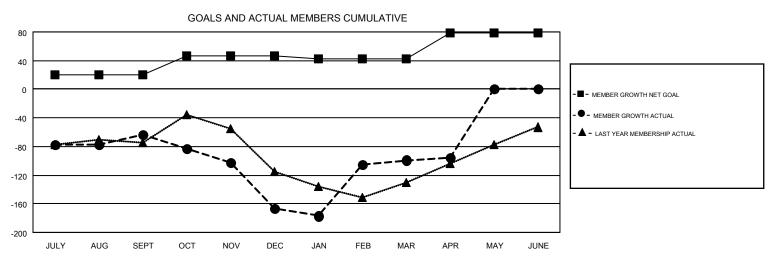

## GMT MONTHLY MEMBERSHIP PROGRESS REPORT

Results as of: 4/30/2018

**LOCATION: TENNESSEE** 

Multiple District 12

GMT: STACEY JONES GMT CA 1

| OWIT. GIVIGET |               |             |               |                       |                           |                         | GIVIT CA I                                   |  |
|---------------|---------------|-------------|---------------|-----------------------|---------------------------|-------------------------|----------------------------------------------|--|
| Clubs         |               |             |               | Members               |                           |                         |                                              |  |
|               | RESULTS FOR   | R 2017-2018 |               | RESULTS FOR 2017-2018 |                           |                         |                                              |  |
| QUARTER       | NEW CLUB GOAL | NEW CLUBS   | DROPPED CLUBS | QUARTER               | MEMBER GROWTH NET<br>GOAL | MEMBER GROWTH<br>ACTUAL | DROPPED MEMBERS ACTUAL (including transfers) |  |
| JULY/AUG/SEPT | 1             | 1           | 0             | JULY/AUG/SEPT         | 20                        | 153                     | 201                                          |  |
| OCT/NOV/DEC   | 3             | 0           | 2             | OCT/NOV/DEC           | 26                        | 154                     | 239                                          |  |
| JAN/FEB/MAR   | 1             | 1           | 0             | JAN/FEB/MAR           | -3                        | 260                     | 161                                          |  |
| APR/MAY/JUNE  | 3             | 1           | 0             | APR/MAY/JUNE          | 36                        | 69                      | 61                                           |  |