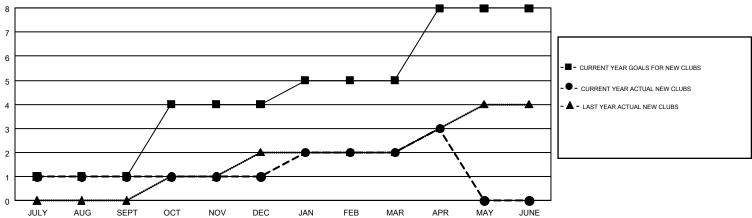

## GOALS AND ACTUAL NEW CLUBS CUMULATIVE

| DROPPED CLUBS: 2  DROPPED MEMBERS |           | 122 CLUBS OF 211 ADDED 1 OR MORE<br>NEW MEMBERS | GENDER DISTI<br>MALE<br>FEMALE | 3,168 (63.79%)<br>1,798 (36.21%) |     |
|-----------------------------------|-----------|-------------------------------------------------|--------------------------------|----------------------------------|-----|
| DECEASED                          | 47        | CLICK HERE FOR CUMULATIVE                       | TOTAL FAMILY UNIT MEMBERS      |                                  | 981 |
| CLUB CANCELLED OTHER              | 59<br>556 | MEMBERSHIP DATA                                 | FAMILY MEMBERS PAYING HALF     |                                  | 499 |
| TOTAL                             | 662       |                                                 | DUES                           |                                  |     |